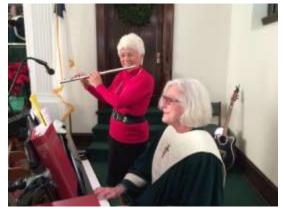

# Mt. Zion's "Other" Musicians

Not all of you may know that in December, our pianist, Ron Goldstein is hard at work in Florida as the chief orchestrator for the Ringling Bros. and Barnum & Bailey Circus. While he was away, Mt. Zion has been blessed to have several "nonprofessional" musicians share their talents. Assisting organist Virginia Norwood have been pianists Myra Armistead and Helen Singleton. Specials featured flutist, Gail Wingard and the debut of guitarist, Pastor Michael. We thank them and the Choir, for the wonderful music they provide. We look forward to upcoming special music under the direction of Amy Evans.